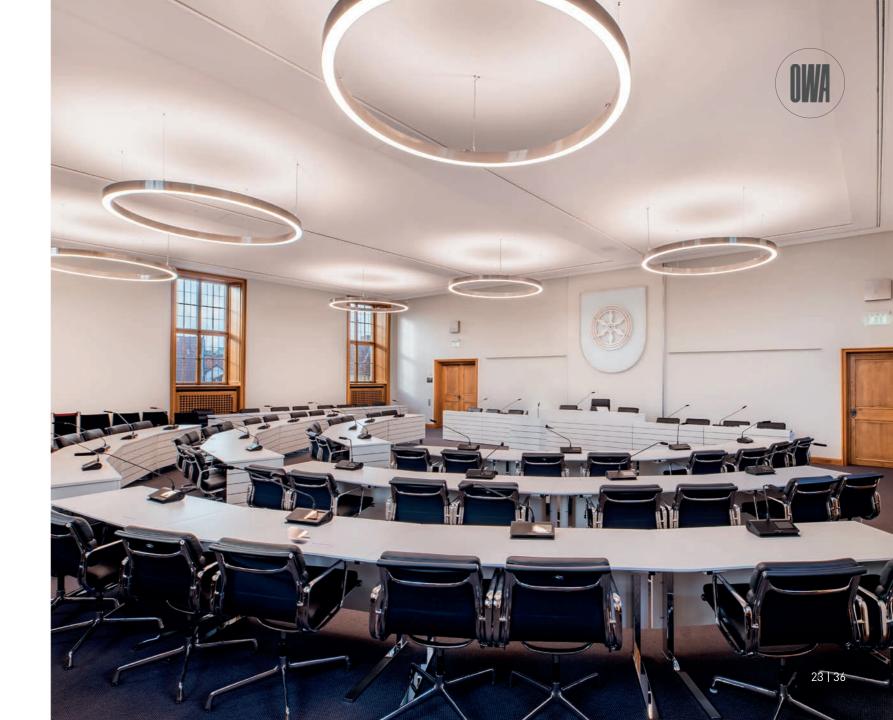

Administration center Koksijde | Belgium

ACOUSTHETICS

Behind the historic façade of Osnabrück's town hall are state-of-the-art conference rooms, where systematic work is guaranteed.

Seamless OWAplan ceilings create perfect conditions for landmark decisions in the council chamber of the city of Osnabrück.

# SIMPLY. DECIDEDLY. BETTER.

OWAplan ceiling systems promote concentrated work. The use of OWAplan will certainly not be the last trend-setting decision by the city of Osnabrück.