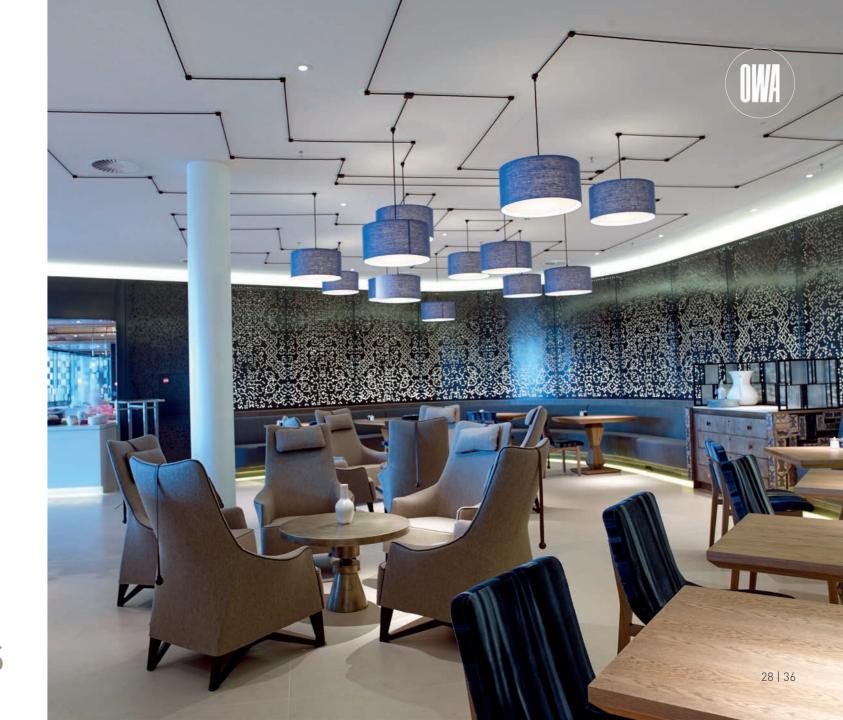

#### OWAplanstrength lies in serenity.

Our wide range of products for leisure and sports facilities includes solutions for fitness centres, clubs and discos, galleries and museums, community centres, sports centres and stadiums, as well as swimming pools.

OWA solutions support those seeking recreation as well as athletes, trainers and spectators. With optimised room acoustics, noise can be effectively reduced and top sporting performances can be achieved, regardless of the discipline.

OWAplan – the seamless ceiling system gets to the heart of your acoustics. It allows historical buildings to shine with a new lustre and creates the perfect forum for almost any event.

OWA

With OWAplan, a perfect symbiosis of aesthetics and functionality has been created in the "Alte Turnhalle" in Amorbach. The joint-free ceiling system seamlessly adapts to the interior design and ensures a pleasant room climate. This transforms the historic building into a contemporary and vibrant event venue that combines tradition and innovation.