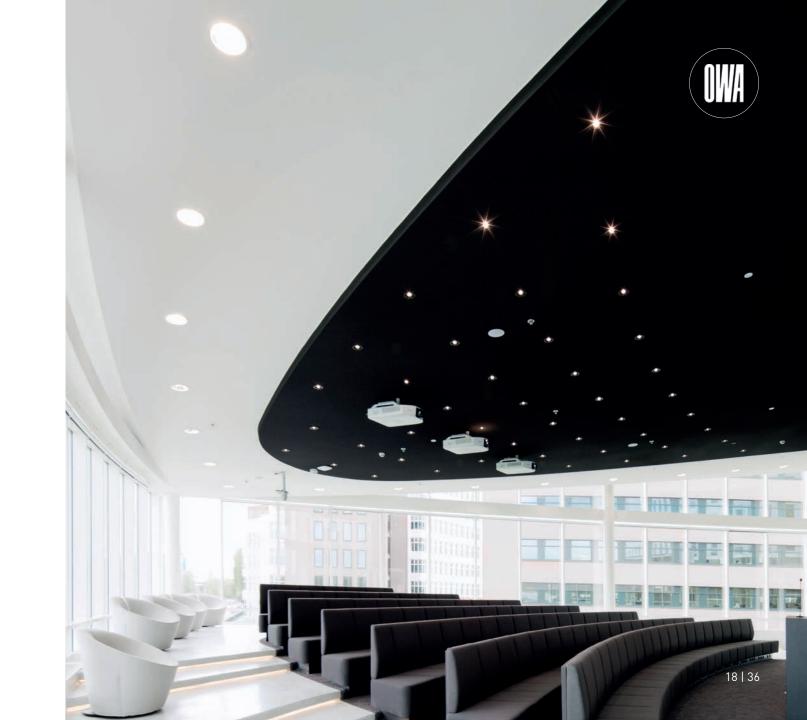

The flowing transitions of the OWAplan mineral ceilings in the municipal administration center Houthalen are reflected in the architectural design of the balustrade, which flows into the upper gallery.

The carefully executed transitions and the elegant design of the balustrade create a harmonious connection between the upper and lower levels.

OWAplan also reveals its unique character in combination with exposed concrete: the soft, seamless aesthetics create a fascinating contrast to the rough structure of the concrete. The result is a modern, puristic look that impresses.