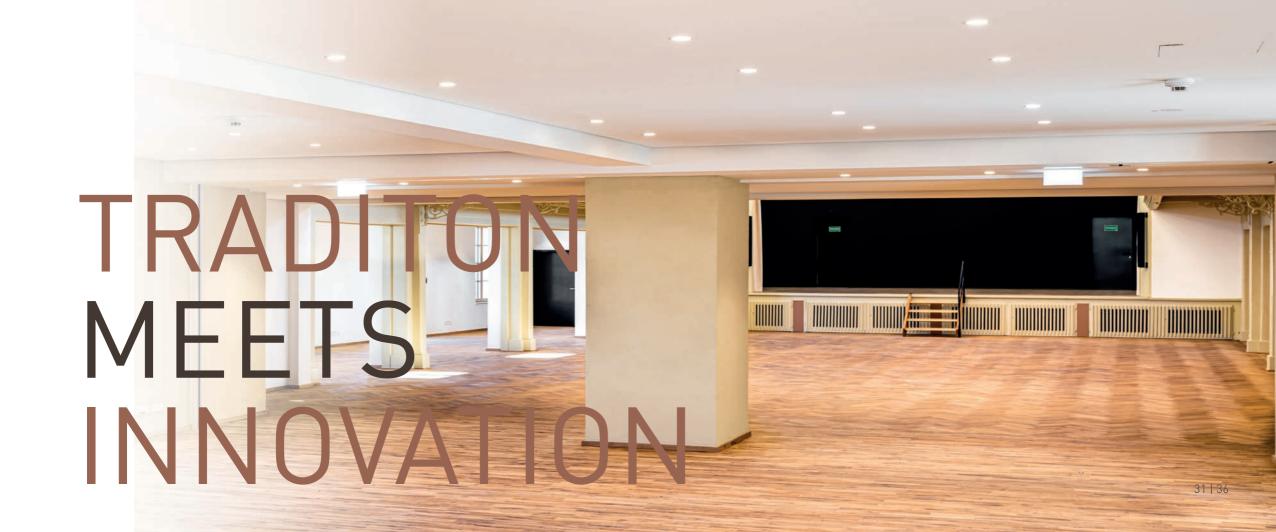

OWAplan – the seamless ceiling system gets to the heart of your acoustics. It allows historical buildings to shine with a new lustre and creates the perfect forum for almost any event.

OWA

With OWAplan, a perfect symbiosis of aesthetics and functionality has been created in the "Alte Turnhalle" in Amorbach. The joint-free ceiling system seamlessly adapts to the interior design and ensures a pleasant room climate. This transforms the historic building into a contemporary and vibrant event venue that combines tradition and innovation.