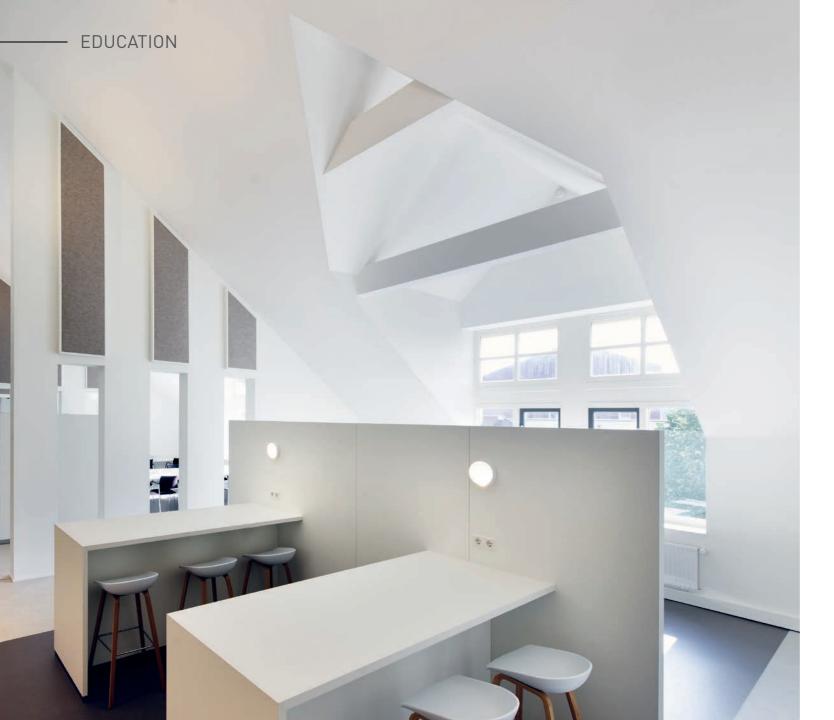

## Focused dialog at the highest level

In these Dutch university buildings, exchange, education and research merge into a unique spatial concept. Here, students, researchers and professionals find ideal conditions for deepening their knowledge, working in peace and quiet and finding inspiration for new ideas.

A thoughtful design not only creates space for focused learning, but also a relaxed atmosphere. Carefully coordinated acoustic solutions ensure that every thought remains clear – whether during intensive study phases or relaxed reading.

This space becomes a hub for ideas, a place where innovation and focus come together. This creates an environment that sustainably supports personal and professional development.