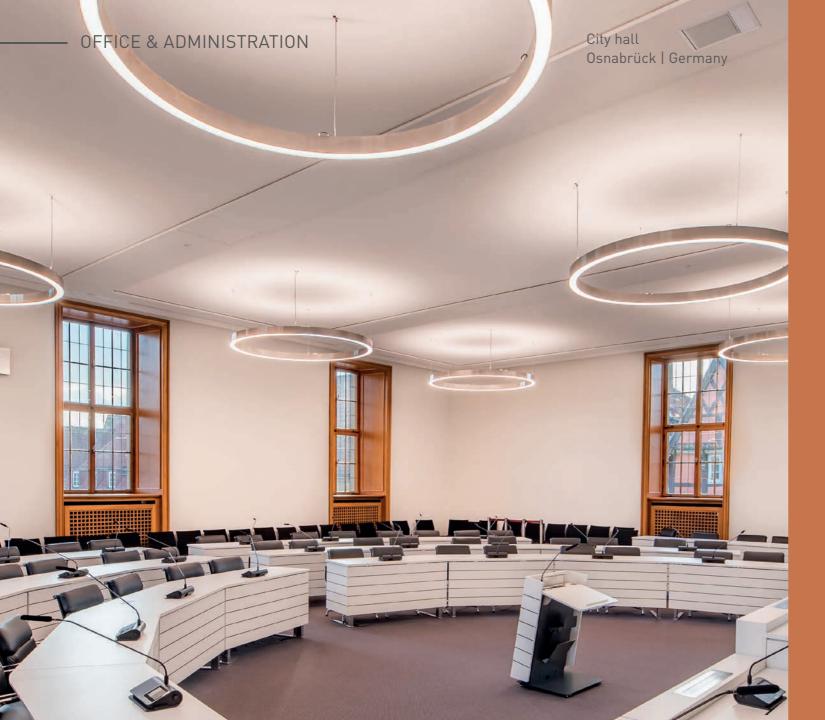

Administration center Koksijde | Belgium

ACOUSTHETICS

Behind the historic façade of Osnabrück's town hall are state-of-the-art conference rooms, where systematic work is guaranteed.

Seamless OWAplan ceilings create perfect conditions for landmark decisions in the council chamber of the city of Osnabrück.

# SIMPLY. DECIDEDLY. BETTER.

OWAplan ceiling systems promote concentrated work. The use of OWAplan will certainly not be the last trend-setting decision by the city of Osnabrück.