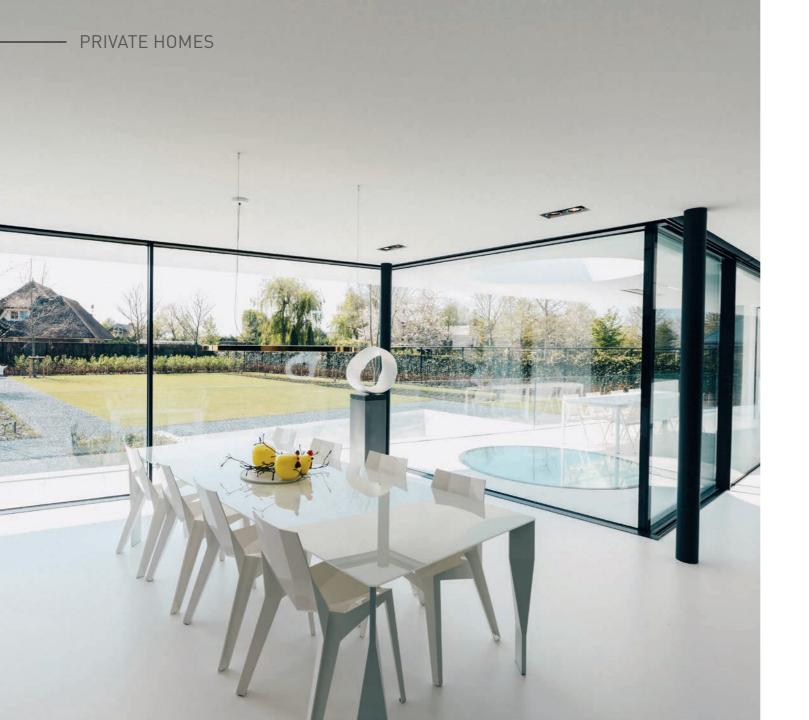

## PR S

just. noticeably. better.

OWAplan ceiling systems are not only at home in commercial construction. They also set standards in private homes. In addition to fast construction times and high flexibility, they impress with a discreet, aesthetic appearance that blends harmoniously into the most modern living concepts.

OWAplan offers the possibility of retroactively optimising the acoustics of existing private homes, without this addition being visible. With OWAplan, we create the basis for comfortable living and timeless interior design.

#### seamless. timeless. elegant.

OWAplan contributes to the minimalist design of the rooms in this private villa in Zeeland. Seamless surfaces create a timeless elegance and room acoustics that invite you to relax.

The clear lines of the architecture open up the room to the garden and create a welcoming, spacious atmosphere.