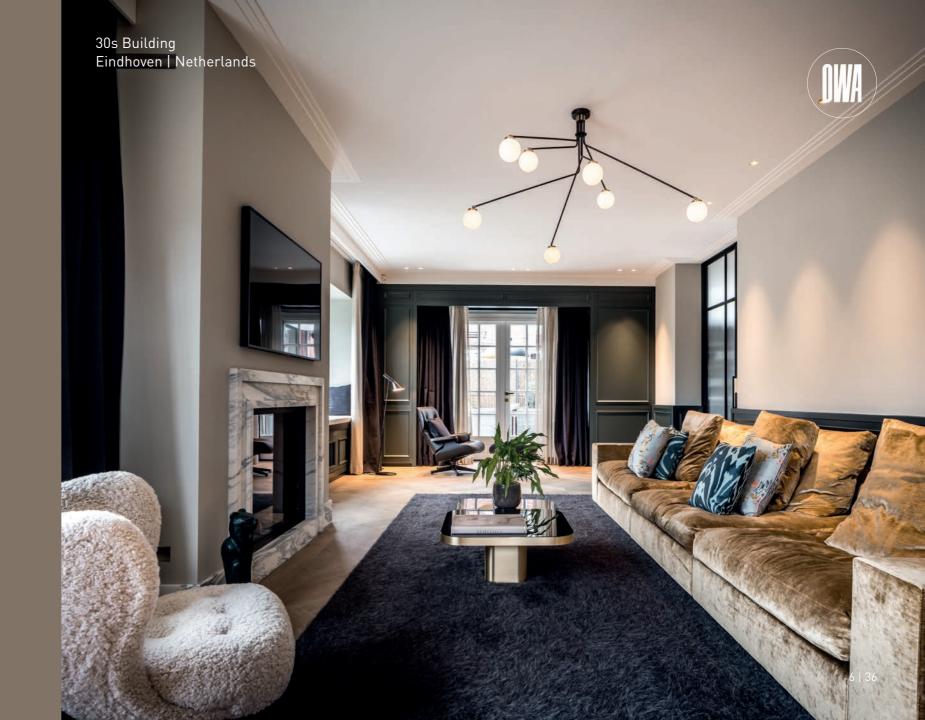

#### Classic architecture. Timeless design.

Timeless elegance meets modern functionality in this renovated 1930s villa. Smooth, flawless surfaces and purist design create an atmosphere of simple perfection.

OWAplan provides the ideal setting for historic buildings and classic furniture by seamlessly integrating the joint-free ceiling system into the architecture, ensuring pleasant room acoustics and noticeably more well-being.

The extensively renovated property combines modern functionality with historical charm – a prime example of a successful renovation of an existing building.

Villa Zeeland | Netherlands