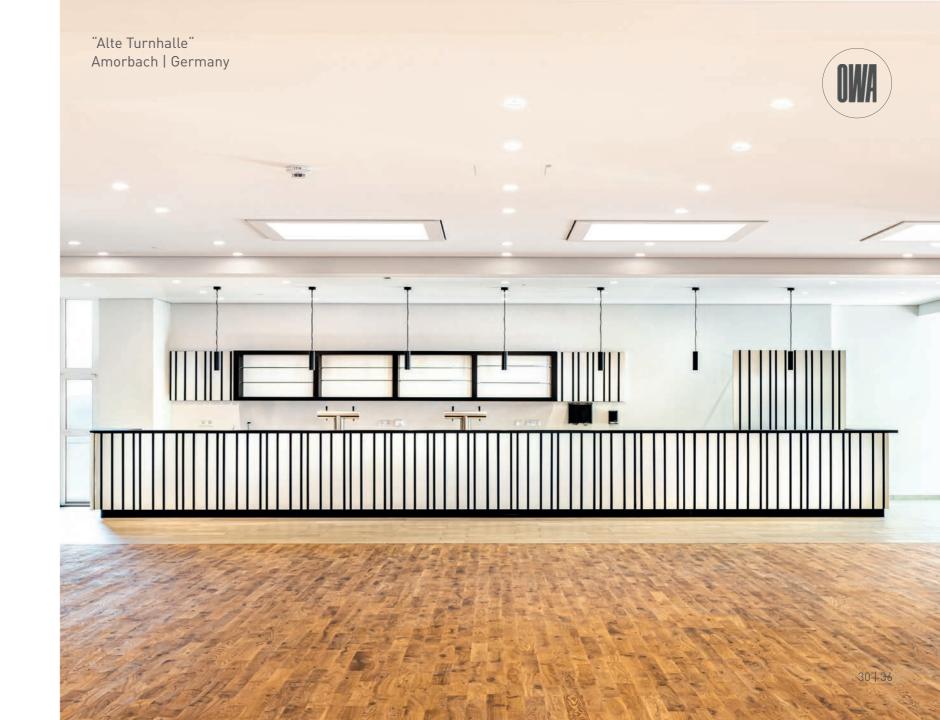

OWAplan – the seamless ceiling system gets to the heart of your acoustics. It allows historical buildings to shine with a new lustre and creates the perfect forum for almost any event.

OWA

With OWAplan, a perfect symbiosis of aesthetics and functionality has been created in the "Alte Turnhalle" in Amorbach. The joint-free ceiling system seamlessly adapts to the interior design and ensures a pleasant room climate. This transforms the historic building into a contemporary and vibrant event venue that combines tradition and innovation.