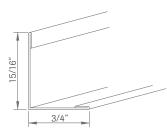

Main runner cliq-9/16-MR Cross tee cliq-9/16-CT

Wall angle no. 50G

Shadow mold no. 50/15G

#### OWAcliq 9/16

|              | Description/rating per ASTM C-635                      | Pcs/<br>ctn | LF/<br>ctn | Weight/<br>ctn | Ctns/<br>pallet |
|--------------|--------------------------------------------------------|-------------|------------|----------------|-----------------|
| cliq-9/16-MR | 12' main runner, (Cliq system), 9/16", white           | 20          | 240        | 31             | 48              |
| cliq-9/16-CT | 4' cross tee, 9/16", cliq end, white                   | 60          | 240        | 31             | 48              |
| cliq-9/16-CT | 2' cross tee, 9/16", cliq end, white                   | 60          | 120        | 22             | 48              |
| 50G          | 12' wall angle 3/4" x 15/16", white                    | 40          | 480        | 62             | 96              |
| 50/15G       | 12' shadow mold, 15/16" x 9/16" x 5/16" x 9/16", white | 35          | 420        | 54             | To order        |