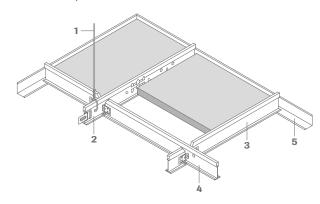

## S 15 cliq

- 1 Wire (by client)
- 2 Main runner cliq-15/16-MR, slotted every 6"
- 3 Main tee cliq-15-CT, length 2'
- 4 Main tee cliq-15-CT, length 4'
- **5** Wall angle no. 50G
- 6 Shadow wall angle no. 50/15G
- 7 Contura block no. 42/15

## S 15a cliq