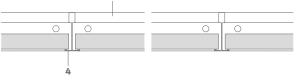

## S 15 cliq

- 1 Wire (by client)
- 2 Main runner cliq-15/16-MR, slotted every 6"
- 3 Main tee cliq-15-CT, length 2'
- 4 Main tee cliq-15-CT, length 4'
- **5** Wall angle no. 50G
- 6 Shadow wall angle no. 50/15G
- 7 Contura block no. 42/15

#### **Cross section:**