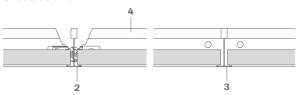

### OWAcliq 9/16

The narrow 9/16" face of this grid diminishes the effect of the grid module while still providing a landing plane for lighting and air diffusers. Cliq end cross tees provide override ends with staked-on clip connections. Hook end cross tees feature butt ends which are ideal for installing concealed systems or metal panels requiring a flat landing plane.

Main runner cliq-9/16-MR Cross tee cliq-9/16-CT

Wall angle no. 50G

Shadow mold no. 50/15G