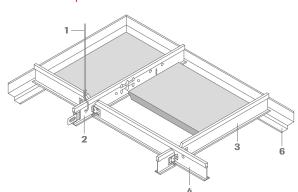

### OWAcliq 9/16

The narrow 9/16" face of this grid diminishes the effect of the grid module while still providing a landing plane for lighting and air diffusers. Cliq end cross tees provide override ends with staked-on clip connections. Hook end cross tees feature butt ends which are ideal for installing concealed systems or metal panels requiring a flat landing plane.

## S 15 cliq

- 1 Wire (by client)
- 2 Main runner cliq-15/16-MR, slotted every 6"
- 3 Main tee cliq-15-CT, length 2'
- 4 Main tee cliq-15-CT, length 4'
- **5** Wall angle no. 50G
- 6 Shadow wall angle no. 50/15G
- 7 Contura block no. 42/15