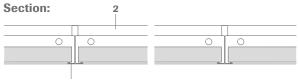

-9/16-CT | 4' cross tee, 9/16", cliq end, white                   | 60          | 240        | 31             | 48              |
| cliq-9/16-CT | 2' cross tee, 9/16", cliq end, white                   | 60          | 120        | 22             | 48              |
| 50G          | 12' wall angle 3/4" x 15/16", white                    | 40          | 480        | 62             | 96              |
| 50/15G       | 12' shadow mold, 15/16" x 9/16" x 5/16" x 9/16", white | 35          | 420        | 54             | To order        |

## S 15 cliq



- 1 Wire (by client)
- 2 Main runner cliq-15/16-MR, slotted every 6"
- 3 Main tee cliq-15-CT, length 2'
- 4 Main tee cliq-15-CT, length 4'
- **5** Wall angle no. 50G
- 6 Shadow wall angle no. 50/15G
- 7 Contura block no. 42/15

## S 15a cliq













#### **Cross section:**



#### Technical data

**Dimensions** Module sizes: 24" x 24", 48" x 24"

Edge detail





Reaction to fire OWAcoustic premium tiles: class 1 (ASTM E 84) | class A (ASTM E 1264)

OWAconstruct suspension parts: class 1 (ASTM E 84) | class A (ASTM E 1264)

**Metal suspension** All metal components listed are galvanized steel or white coated galvanized steel respectively.

3" - 4" (depending on the existing structural ceiling) for ease of panel removal 5" is recommended Suspension depth