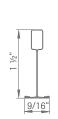

Main runner cliq-9/16-MR Cross tee cliq-9/16-CT

Wall angle no. 50G

Shadow mold no. 50/15G

#### OWAcliq 9/16

|              | Description/rating per ASTM C-635                      | Pcs/<br>ctn | LF/<br>ctn | Weight/<br>ctn | Ctns/<br>pallet |
|--------------|--------------------------------------------------------|-------------|------------|----------------|-----------------|
| cliq-9/16-MR | 12' main runner, (Cliq system), 9/16", white           | 20          | 240        | 31             | 48              |
| cliq-9/16-CT | 4' cross tee, 9/16", cliq end, white                   | 60          | 240        | 31             | 48              |
| cliq-9/16-CT | 2' cross tee, 9/16", cliq end, white                   | 60          | 120        | 22             | 48              |
| 50G          | 12' wall angle 3/4" x 15/16", white                    | 40          | 480        | 62             | 96              |
| 50/15G       | 12' shadow mold, 15/16" x 9/16" x 5/16" x 9/16", white | 35          | 420        | 54             | To order        |