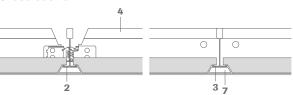

## S 15 cliq

- 1 Wire (by client)
- 2 Main runner cliq-15/16-MR, slotted every 6"
- 3 Main tee cliq-15-CT, length 2'
- 4 Main tee cliq-15-CT, length 4'
- **5** Wall angle no. 50G
- 6 Shadow wall angle no. 50/15G
- 7 Contura block no. 42/15