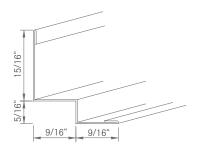

Main runner cliq-9/16-MR Cross tee cliq-9/16-CT

Wall angle no. 50G

Shadow mold no. 50/15G

#### OWAcliq 9/16

|              | Description/rating per ASTM C-635                      | Pcs/<br>ctn | LF/<br>ctn | Weight/<br>ctn | Ctns/<br>pallet |
|--------------|--------------------------------------------------------|-------------|------------|----------------|-----------------|
| cliq-9/16-MR | 12' main runner, (Cliq system), 9/16", white           | 20          | 240        | 31             | 48              |
| cliq-9/16-CT | 4' cross tee, 9/16", cliq end, white                   | 60          | 240        | 31             | 48              |
| cliq-9/16-CT | 2' cross tee, 9/16", cliq end, white                   | 60          | 120        | 22             | 48              |
| 50G          | 12' wall angle 3/4" x 15/16", white                    | 40          | 480        | 62             | 96              |
| 50/15G       | 12' shadow mold, 15/16" x 9/16" x 5/16" x 9/16", white | 35          | 420        | 54             | To order        |