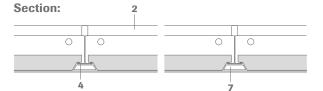

## S 15 cliq

- 1 Wire (by client)
- 2 Main runner cliq-15/16-MR, slotted every 6"
- 3 Main tee cliq-15-CT, length 2'
- 4 Main tee cliq-15-CT, length 4'
- **5** Wall angle no. 50G
- 6 Shadow wall angle no. 50/15G
- 7 Contura block no. 42/15

#### **Cross section:**