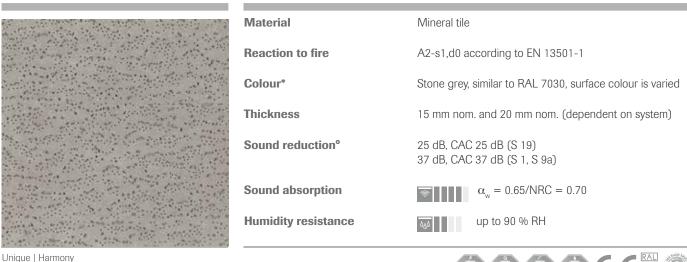

### OWAconsult<sup>®</sup> collection

TUN

TUN

TUN

TU

**Technical data** 

\* Irregular appearance, material and colour differences in the tile surfaces and the tile bevels are intentional. The white bevel tiles may have some minimal gradients in the tile surfaces. This is a part of the natural aesthetics of the design and is not grounds for a complaint. Before laying the panels care should be taken to install panels from as many different packages as possible to ensure through mixing of the panel surface. If necessary, the ceiling picture with the customer and/or planner vote.

Dependent on system, soffit and other project specific factors

|                       | Concealed<br>white bevel |      |             | Concealed<br>raw bevel |      |             |
|-----------------------|--------------------------|------|-------------|------------------------|------|-------------|
| Module sizes<br>in mm | S 1                      | S 9a | S 19 Teccor | S 1                    | S 9a | S 19 Teccor |
| 625 x 625 x 20        |                          |      | •           |                        |      | •           |
| 1250 x 312.5 x 15     | •                        |      |             | -                      |      |             |
| 1250 x 312.5 x 20     |                          | •    |             |                        | •    |             |
| 1250 x 625 x 20       |                          |      | •           |                        |      | •           |