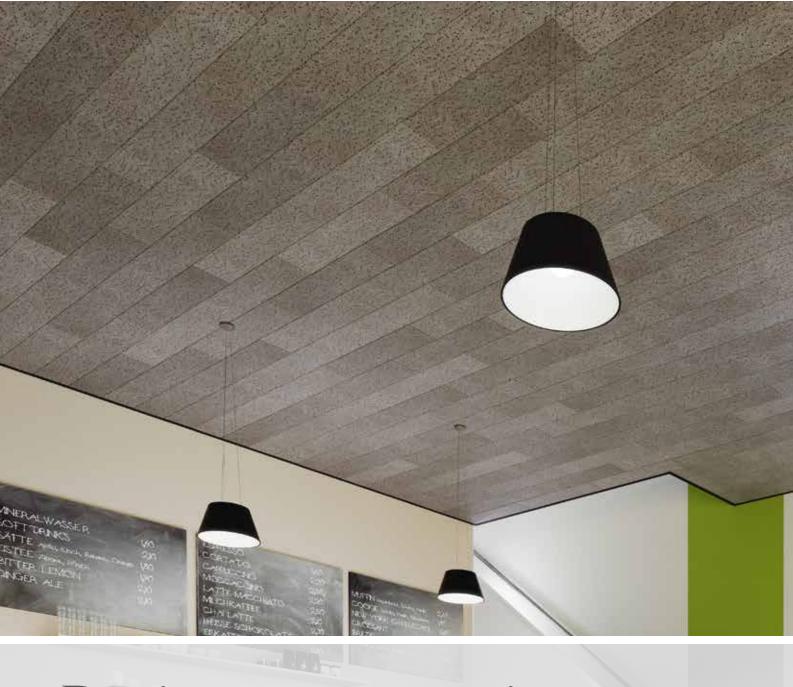

# Urban Style Unique

In Unique we have developed a ceiling tile that sets an entirely new standard in terms of your design: Uniqueness. No two tiles are the same.

Unique is a low-emission wet-felt mineral tile, which makes a unique visual impact as a result of its natural qualities. With its stone-grey surface it boasts a successful classic design, not least because of its concealed substructure. Unique is 100 % recyclable.

#### Unique

Raw bevel

Setting trends with sustainably produced materials and at the same time meeting the highest design standards – we take into account the architects' requirements right from the product development stage. Recyclability and natural looks, achieved by doing without a finishing or final treatment, are the features that make Unique stand out as the alternative to every other ceiling tile.